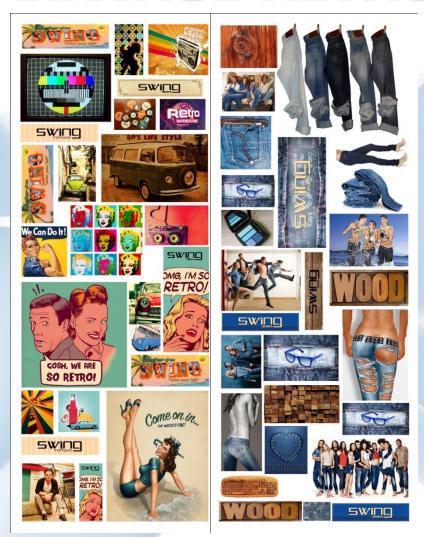

#### **VINTAGE-RETRO-JEANS-WOOD**

Each pair of SWING
sunglasses hand made in
Europe is worked
individually using
different techniques to
give this fashionable final
looking. All SWING
sunglasses is unique,
different then each other,
because of the process.

We wish everybody to find memories of the good old days on SWING Retro,

Vintage, Jeans and Wood collection.