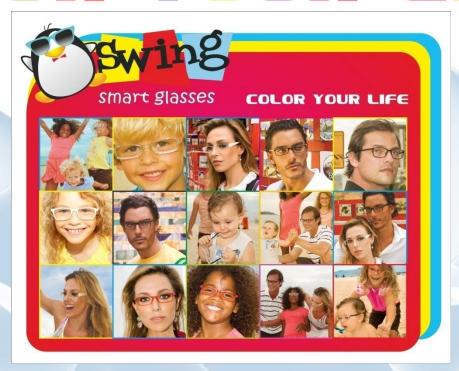

### UNBREAKABLE

TR-90 Natural raw material flexes towards all kind of pressure from outside and external impact and takes the ex-form.

\*The frames are virtually unbreakable because as we all know if you want to break something then it is possible.

# ANTIALLERGIC

It does not include any BISPHENOL additive or BISPHENOL A (BPA) that are causes cancer and allergy.

#### ANTIBACTERIAL & ORGANIC

The results that are taken from independent laboratories proves that TR-90 Natural raw material bring **SWING** antibacterial speciality.

With its 100% organic food dye, you do not have to worry about the chemicals.

# SAFE & LIGHT

Just because its unbreakable, antiallergic and antibacterial structure, it provides protection against all kinds of shock and microbes.

Heavy weight glasses affects
the development of
children's nose band.
Because of this **SWING**glasses are just 3 gr.