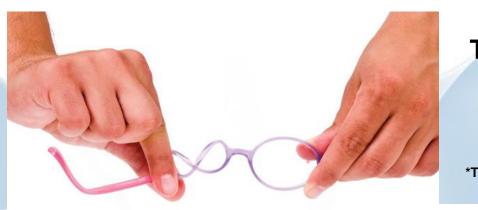

### UNBREAKABLE

TR-90 Natural raw material flexes towards all kind of pressure from outside and external impact and takes the ex-form.

\*The frames are virtually unbreakable because as we all know if you want to break something then it is possible.