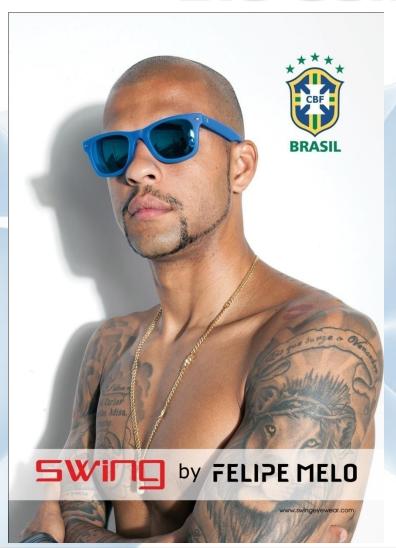

ORT



Perfect design of SWING
focused for a less bulky
look especially on a child's
small face and all kind of
faces plus the more ample
skin contact surface makes
for better weight
distribution, ensuring
greater comfort in wear.



# SAFE & LIGHT



Just because its unbreakable, antiallergic and antibacterial structure, it provides protection against all kinds of shock and microbes.

Heavy weight glasses affects
the development of
children's nose band.
Because of this **SWING**glasses are just 3 gr.



#### COLORFULL



a COLORFUL image. The range of products can reach 40 different colors. It is LIGHTWEIGHT and IN PROPORTION to young children's faces. These two features make this frame an attractive accessory, banishing forever that hate medical prosthetic look.



# **BIO-COMPATIBLE**



the body's physical, chemical and biological tissue. SWING don't irritate the skin texture and don't cause any itching or blushing problems.

Biocompatibility is an important advantage especially for sensitive and allergic skin.



# **COLOUR PERFECTION**



resistant to discoloration, because we implement organic food color during the injection process.



#### **EUROPAEAN MATERIALS**



Top quality design and manufacturing excellence of **SWING** are quaranteed by the use of materials sourced entirely from **Europe: Special TR-90 Natural material from** Switzerland, components of **Italy and German** technology, for a product that is also certified under food safety (Ministerial Decree) and toy safety standarts.



#### COLD GLAZE



TR-90 Natural raw material very flexes, so optical s