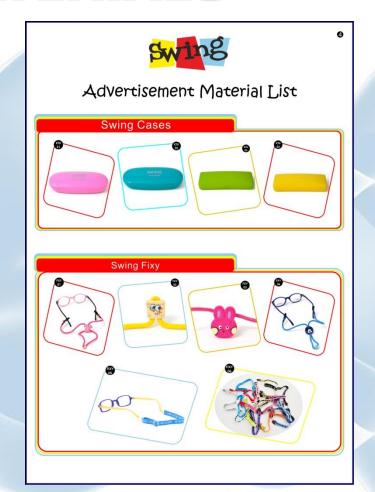

### **FIXY**

**SWING** is more beautiful with FIXY!

FIXY; colored glass-rope, whose design and the patent belongs to the Prestij Optik, makes the children in growth era wear eyeglasses steady.

Fixy keeps **SWING** properly anchored and centered for effective correction of refractive errors. This positively affects the duration of the treatment.

Colorful and funny models of Fixy makes children love their frames more.