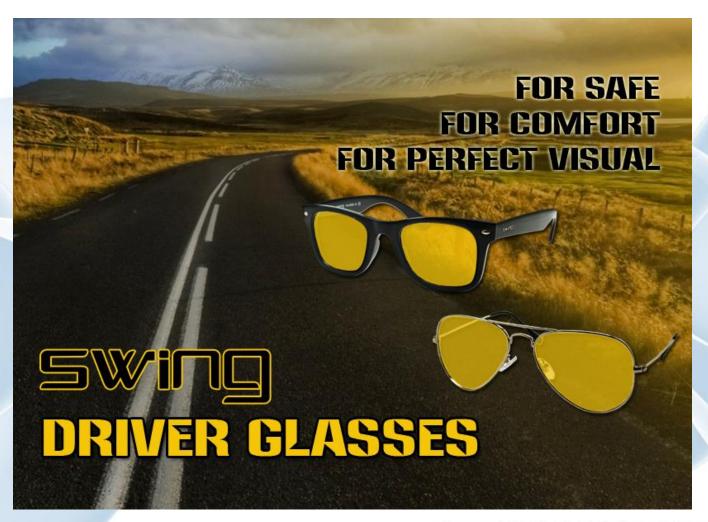

+125 C degree and maintaining its elasticity down to -42 C degree
- Highly resistant to UV rays, ozone and general wear and tear
- Free of latex, PVC and heavy metals
- Suitable for use in the manufacture of toys and products that come into contact with foodstuffs and the human body
- Lightweight and in proportion to young children's faces



#### **VINTAGE-RETRO-JEANS-WOOD**



Each pair of SWING
sunglasses hand made in
Europe is worked
individually using
different techniques to
give this fashionable final
looking. All SWING
sunglasses is unique,
different then each other,
because of the process.

We wish everybody to find memories of the good old days on SWING Retro,

Vintage, Jeans and Wood collection.



### **SWING BY FELIPE MELO**





### **FLUORESCENT**





## **DRIVE GLASSES**





# TIC-TAC





#### FRAME FRIEND

Children regretfully still get teased and bullied when they wear glasses.

The optician asks the child to chose their favourite animal. They chose for example the elephant. The optican asks the child to give the elephant a name...lets say they call it Jumbo.

The optician says that the child puts Jumbo by his/her bedside table and Jumbo will wear the glasses at night and the child will wear them during the day and they share them...so it stops the glasses getting lost or damaged or scratched and they last

longer....
no parent can say no.







### **FIXY**





**SWING** is more beautiful with FIXY!

FIXY; colored glass-rope, whose design and the patent belongs to the Prestij Optik, makes the children in growth era wear eyeglasses steady.

Fixy keeps