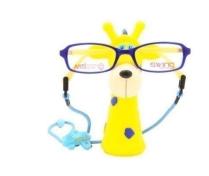

### **FIXY**

**SWING** is more beautiful with FIXY!

FIXY; colored glass-rope, whose design and the patent belongs to the Prestij Optik, makes the children in growth era wear eyeglasses steady.

Fixy keeps **SWING** properly anchored and centered for effective correction of refractive errors. This positively affects the duration of the treatment.

Colorful and funny models of Fixy makes children love their frames more.