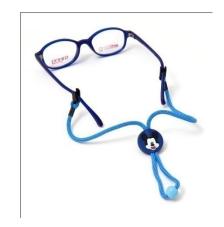

### **FIXY**

**SWING** is more beautiful with FIXY!

FIXY; colored glass-rope, whose design and the patent belongs to the Prestij Optik, makes the children in growth era wear eyeglasses steady.

Fixy keeps **SWING** properly anchored and centered for effective correction of refractive errors. This positively affects the duration of the treatment.

Colorful and funny models of Fixy makes children love their frames more.