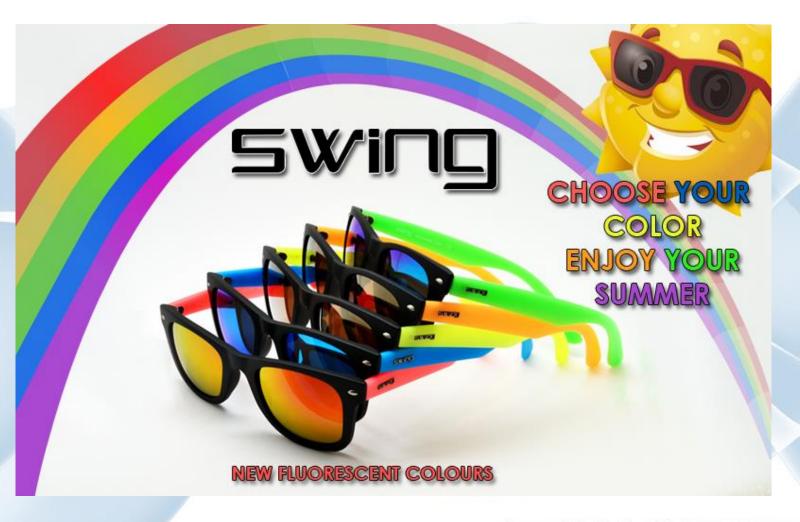

### **FLUORESCENT**

#### COLORFULL

a COLORFUL image. The range of products can reach 40 different colors. It is LIGHTWEIGHT and IN PROPORTION to young children's faces. These two features make this frame an attractive accessory, banishing forever that hate medical prosthetic look.