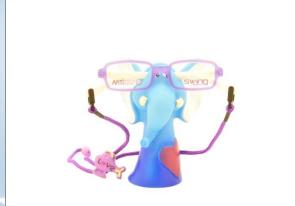

#### FRAME FRIEND

Children regretfully still get teased and bullied when they wear glasses.

The optician asks the child to chose their favourite animal. They chose for example the elephant. The optican asks the child to give the elephant a name...lets say they call it Jumbo.

The optician says that the child puts Jumbo by his/her bedside table and Jumbo will wear the glasses at night and the child will wear them during the day and they share them...so it stops the glasses getting lost or damaged or scratched and they last

longer....
no parent can say no.