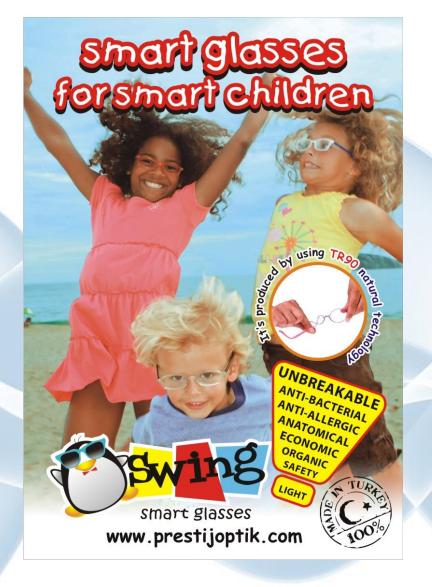

As a result of this, **SWING** TR-90 Natural Ultimate Technology frames born.

**SWING** optical frames are produced using TR-90 Natural technology. **SWING** eyeglasses which are 100% antibacterial, provide advantages especially for children.

SWING eyeglasses that use organic food dye during production, prevent microbic,toxic and allergic illnesses with its compatitable structure with the body, like baby bottle, nozzle, infant food produced in the medical field. Also TR-90 Natural raw material is used for the production of artifical organ which is compatible to the body, sterile and very important for the human health.

Today, depending on the researchers, the doctors and the universities suggest that eyeglasses users should use glasses with TR-90 Natural.

SWING eyeglasses have a minimal weight such as 3-5 gr. It is light, flexible, and unbreakable. With 100% organic raw material that is used during production and being recycled, SWING eyeglasses grant the responsibilty towards the environment and also with its economical prices and its appreciated by the glass-users.

### UNBREAKABLE

TR-90 Natural raw material flexes towards all kind of pressure from outside and external impact and takes the ex-form.

\*The frames are virtually unbreakable because as we all know if you want to break something then it is possible.

# ANTIALLERGIC

It does not include any BISPHENOL additive or BISPHENOL A (BPA) that are causes cancer and allergy.

#### ANTIBACTERIAL & ORGANIC

The results that are taken from independent laboratories proves that TR-90 Natural raw material bring **SWING** antibacterial speciality.

With its 100% organic food dye, you do not have to worry about the chemicals.

## ANATOMIC & COMFORT

Perfect design of SWING
focused for a less bulky
look especially on a child's
small face and all kind of
faces plus the more ample
skin contact surface makes
for better weight
distribution, ensuring
greater comfort in wear.

# SAFE & LIGHT

Just because its unbreakable, antiallergic and antibacterial structure, it provides protection against all kinds of shock and microbes.

Heavy weight glasses affects
the development of
children's nose band.
Because of this **SWING**glasses are just 3 gr.