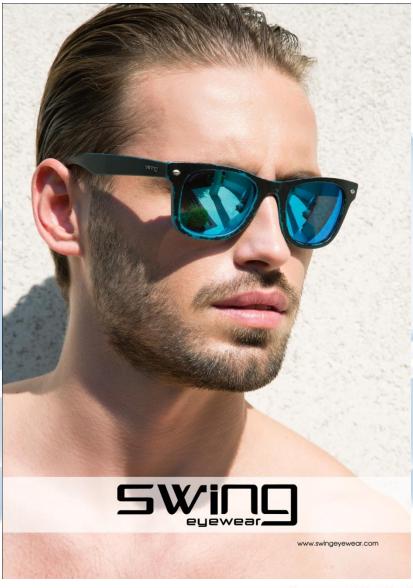

## ANATOMIC & COMFORT

Perfect design of SWING
focused for a less bulky
look especially on a child's
small face and all kind of
faces plus the more ample
skin contact surface makes
for better weight
distribution, ensuring
greater comfort in wear.

# SAFE & LIGHT

Just because its unbreakable, antiallergic and antibacterial structure, it provides protection against all kinds of shock and microbes.

Heavy weight glasses affects
the development of
children's nose band.
Because of this **SWING**glasses are just 3 gr.

#### COLORFULL

a COLORFUL image. The range of products can reach 40 different colors. It is LIGHTWEIGHT and IN PROPORTION to young children's faces. These two features make this frame an attractive accessory, banishing forever that hate medical prosthetic look.