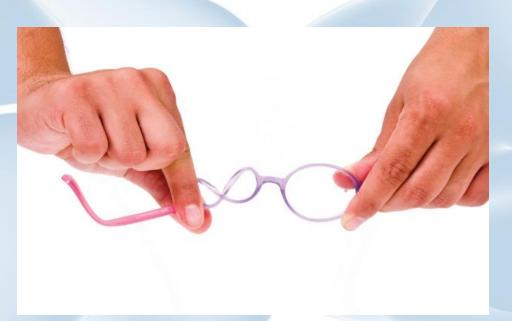

### UNBREAKABLE

TR-90 Natural raw material flexes towards all kind of pressure from outside and external impact and takes the ex-form.

\*The frames are virtually unbreakable because as we all know if you want to break something then it is possible.